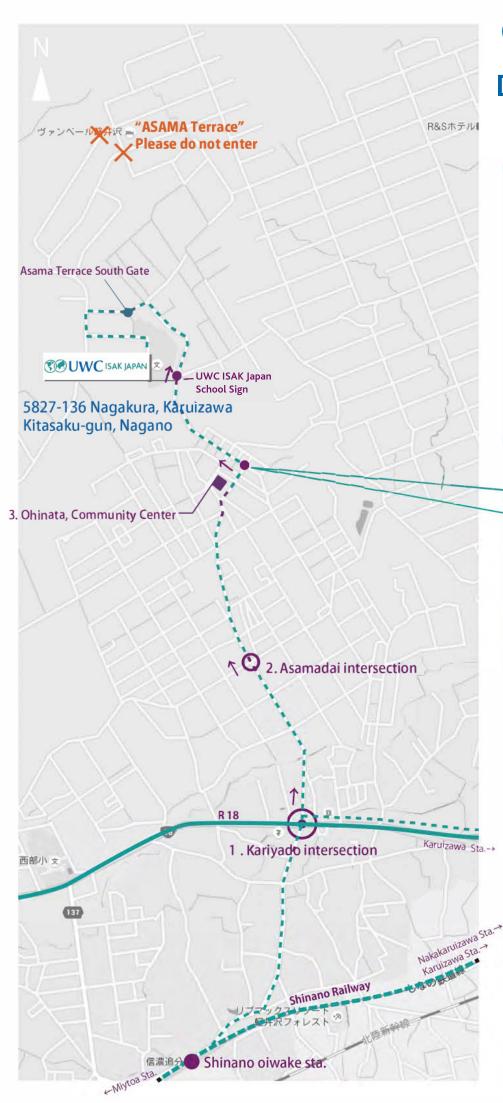

## **W** UWC ISAK JAPAN Driving directions to UWC ISAK Japan

## Route 18 to our campus

\*From Karuizawa Station, take Route 18 towards Saku.

1. Turn RIGHT at Kariyado intersection (7.2 km from Karuizawa Station).

2. Proceed through the Asamadai intersection.

Continue for 500 meters. The road will curve to the right.

3. After the road curves to the right you will see Ohinata Community Center (Ohinata Kaitaku Kinenkan) on the left.

4. 50 meters past Ohinata Community Center, turn LEFT at the convex traffic mirror.

Note: Please do not use the main or north gate of Asama Terrace.

## By train

UWC ISAK Japan is approximately 20 minutes drive from Karuizawa station (JR Hokuriku line).

## By road

UWC ISAK Japan is 2.8 km from Route 18 and about 10 km North-west of the town of Karuizawa.