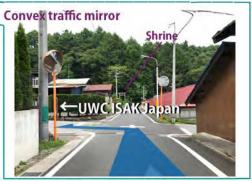

3. After the road curves to the right you will see Ohinata Community Center (Ohinata Kaitaku Kinenkan) on the left.

4. 50 meters past Ohinata Community Center, turn LEFT at the convex traffic mirror.

Note: Please do not use the main or north gate of Asama Terrace.